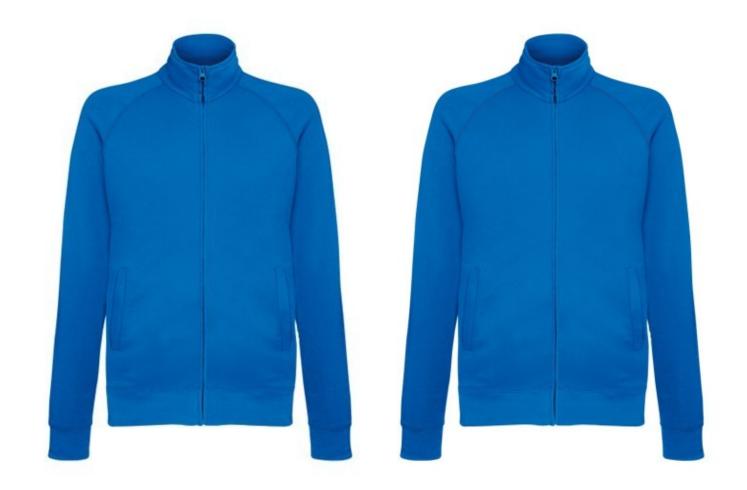

# FRUIT OF THE LOOM, LIGHTWEIGHT SWEAT JACKET, LIGHTWEIGHT SWEAT JACKET, ROYAL BLUE, L

## **Basic informations**

Size: L

Package: 24 Length: 60 Width: 39.5 Height: 30

Size: L

Color: Royal blue

## **Specification**

Fruit of the Loom, Lightweight Sweat Jacket, lightweight sweater jacket, royal blue, L. Lightweight buttoned sweatshirt, with metal zipper, 80% cotton and 20% polyester, 240 gm / m2 cotton, pockets on the front of the sweatshirt. An exceptional sweatshirt for everyday activities. Normal cut. Ready for branding. Branding: DTG, screen printing, flex, flock, embroidery